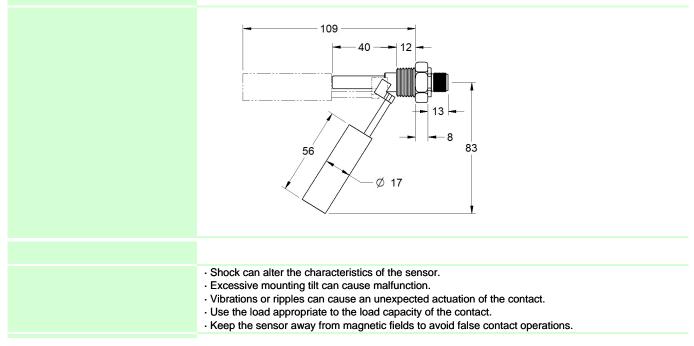

| DISIBEINT               | info@microlectra.nl                                                                                                                | IMN 52 TCM12 INOX<br>MAGNETIC LEVEL SWITCH                |
|-------------------------|------------------------------------------------------------------------------------------------------------------------------------|-----------------------------------------------------------|
|                         |                                                                                                                                    |                                                           |
| Operating principle     |                                                                                                                                    |                                                           |
| Application             | <ul> <li>For the detection of a single level point in liquids.</li> <li>Used in filling, emptying, overfill alarm, etc.</li> </ul> |                                                           |
| Constructive features   |                                                                                                                                    |                                                           |
| Process connection      |                                                                                                                                    |                                                           |
| Body material           | · · ·                                                                                                                              |                                                           |
| Operating temperature   | -30 +125 °C                                                                                                                        |                                                           |
| Protection              | <ul> <li>IP68 in the submerged part</li> <li>IP67 on the outside</li> </ul>                                                        |                                                           |
| Float                   |                                                                                                                                    |                                                           |
| Material                | Satinless steel AISI304L (1.4301)                                                                                                  |                                                           |
| Operating pressure      | 5 kg/cm <sup>2</sup>                                                                                                               |                                                           |
| Density                 | 0,7 g/cm <sup>3</sup>                                                                                                              |                                                           |
| Dimensions              | Ø17 x 55 mm                                                                                                                        |                                                           |
| Electrical data         |                                                                                                                                    |                                                           |
| Contact type            | Reed switch, normally opened.<br>By reversing the float position, the contact can be N                                             | O or NC.                                                  |
| Class                   |                                                                                                                                    |                                                           |
| Internal resistance     | <= 100 ohms                                                                                                                        |                                                           |
| Situation               |                                                                                                                                    | _/_<br>_/L                                                |
|                         |                                                                                                                                    |                                                           |
| Electrical wiring       |                                                                                                                                    |                                                           |
| Туре                    | M12 connector                                                                                                                      |                                                           |
| Connection              |                                                                                                                                    | female connector is not included. Can be ordered arately. |
| Example of installation |                                                                                                                                    |                                                           |
|                         | 1 - Maximum level a<br>2 - Maximum level<br>3 - Minimum level<br>3 - Minimum level<br>3 - Minimum level                            | larm                                                      |